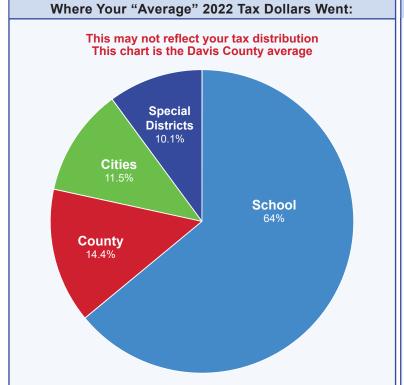

| TAXING ENTITIES  Each entity sets their own budget. For questions about taxes charged, please contact that specific entity.                                                                                                                                                                                                                                                      | Taxes                                                                                                                                                                       |                                                                                                                                                 |
|----------------------------------------------------------------------------------------------------------------------------------------------------------------------------------------------------------------------------------------------------------------------------------------------------------------------------------------------------------------------------------|-----------------------------------------------------------------------------------------------------------------------------------------------------------------------------|-------------------------------------------------------------------------------------------------------------------------------------------------|
|                                                                                                                                                                                                                                                                                                                                                                                  | Tax Rate                                                                                                                                                                    | Tax Amount (\$)                                                                                                                                 |
| DAVIS SCHOOL DIST STATE BASIC SCHOOL LEVY STATE CHARTER SCHOOL LEVY DAVIS COUNTY COUNTY LIBRARY DAVIS COUNTY HEALTH & SERVICES COUNTY ASSESS & COLLECT LEVY DAVIS COUNTY FLOOD MULTICNTY ASESS & COLLECT LEVY DAVIS 2005 JAIL BOND CLEARFIELD CITY NORTH DAVIS FIRE DISTRICT NORTH DAVIS SEWER WEBER BASIN WATER MOSQUITO ABATEMENT DAVIS COUNTY ANIMAL SERVICES  Total Tax Rate | .004738<br>.001406<br>.000084<br>.000826<br>.000234<br>.000152<br>.000131<br>.000106<br>.000015<br>.000000<br>.001202<br>.001238<br>.000476<br>.000200<br>.00098<br>.000068 | 917.30<br>272.20<br>16.26<br>159.91<br>45.30<br>29.43<br>25.36<br>20.52<br>2.90<br>0.00<br>232.71<br>239.68<br>92.15<br>38.72<br>18.97<br>13.16 |
| TOTAL DUE (\$)                                                                                                                                                                                                                                                                                                                                                                   |                                                                                                                                                                             | 2,124.57                                                                                                                                        |